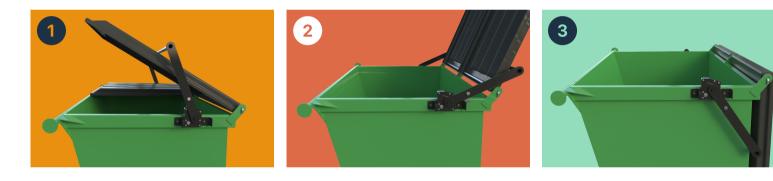

## 3 OPEN POSITIONS FOR EASY ACCESS

### **CUSTOMER FRIENDLY**

3 bar positions for easy access to container.

#### MAXIMUM SECURITY

Bar extends completely over can and lids.