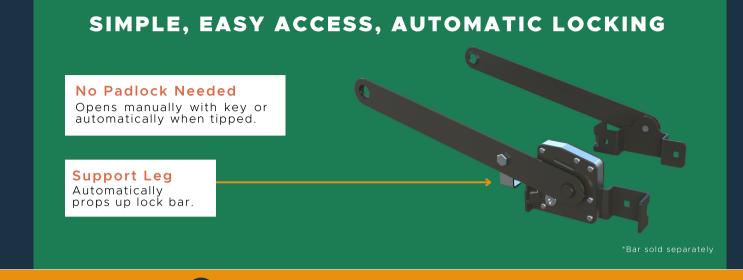

### EASY INSTALLATION

Bolt or weld-on. Pre-assembled. Just add the bar\*!

### **CORROSION RESISTANT**

All locking parts are internal.