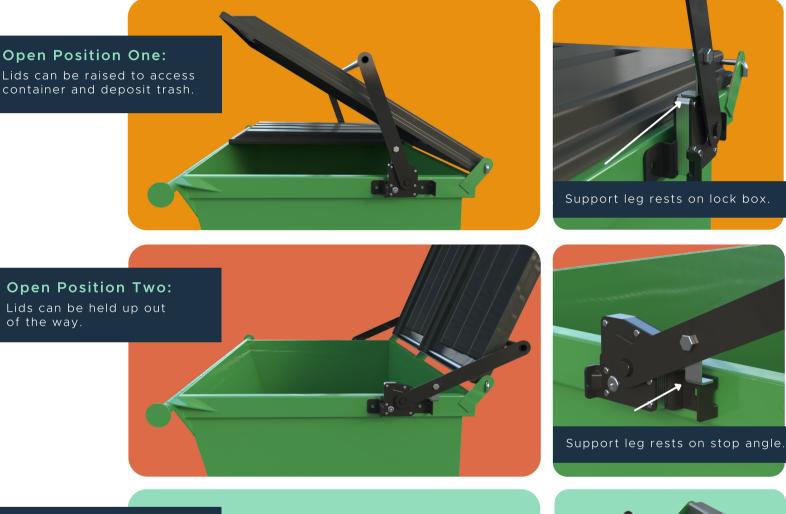

## 3 OPEN POSITIONS FOR EASY ACCESS

### **CUSTOMER FRIENDLY**

3 bar positions for easy access to container.